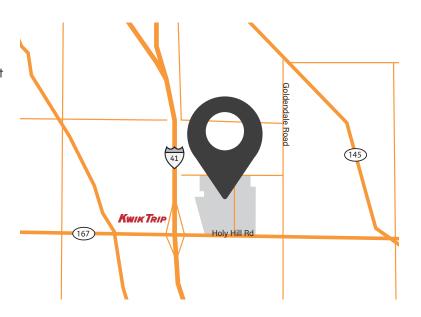

### **LOCATION MAP**

### **AREA** INFORMATION

Germantown Gateway Corporate Park is a 140-acre institutional-quality industrial park strategically located one mile east of the I-41 and Holy Hill/CTH 167 interchange in Germantown, Wisconsin (Washington County).

# TRAVEL TIMES

- 15 minutes to Zoo Interchange (I-94 & I-41)
- 20 minutes to Marquette Interchange (I-94 & I-43)
- 25 minutes to downtown Milwaukee
- 30 minutes to Milwaukee Mitchell International Airport