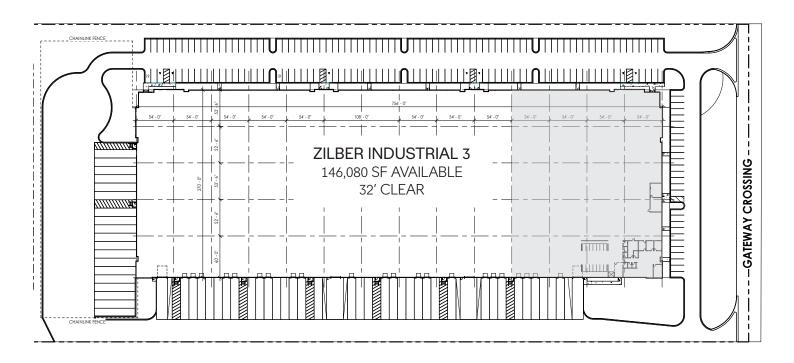

## **SITE PLAN**

#### **BUILDING INFORMATION**

| Available Space | 146,080 SF (Divisible)                    |
|-----------------|-------------------------------------------|
| Building Size   | 204,373 SF                                |
| Office Space    | To Suit                                   |
| Clear Height    | 32'-0"                                    |
| Car Parking     | 184 Spaces                                |
| Trailer Parking | 32 Spaces (On-Building)                   |
| Loading         | 22 Docks (Expandable)<br>4 Drive-In Doors |
| Bay Size        | 52'-6" x 54'-0"<br>60'-0" Speed Bay       |
| Fire Protection | ESFR System                               |
| Power           | 3,000 Amps (Expandable)                   |
| Lighting        | High Bay LED Fixtures                     |
| Construction    | Pre-Cast Panel                            |