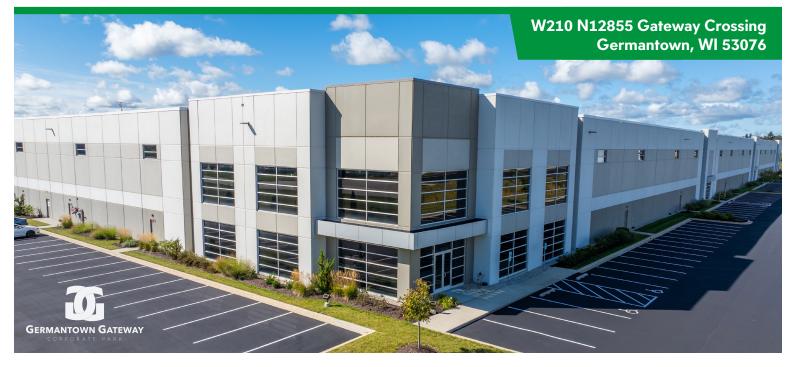

#### **ZILBER INDUSTRIAL 3**

Germantown Gateway Corporate Park Germantown | Metro Milwaukee NW | I-41 Corridor

Zilber Industrial 3 is a functionally-designed, Class A speculative industrial facility, capable of accommodating a variety of manufacturing, distribution and e-commerce users.