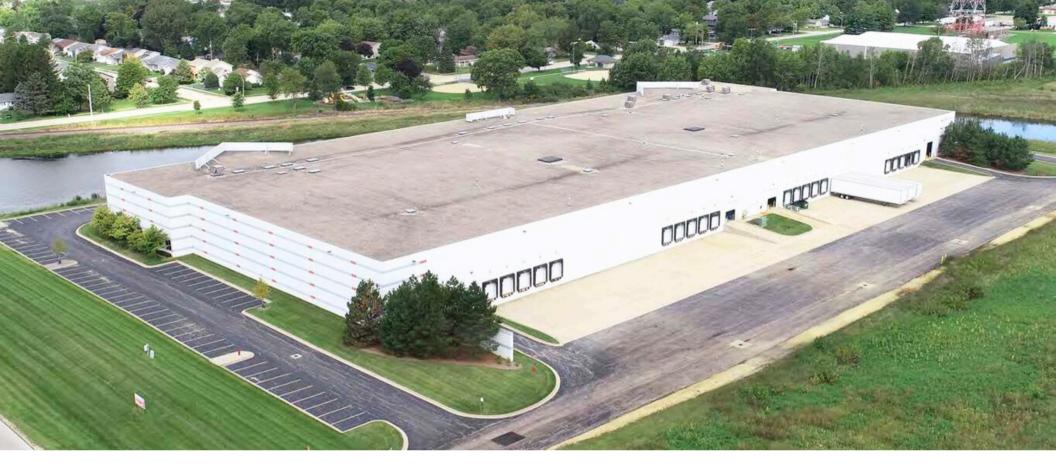

# For Lease

711 Fairview Drive | DeKalb, Illinois

# **Specifications**

| Building:       | 161,542 SF                           |
|-----------------|--------------------------------------|
| Available:      | 112,650 SF                           |
| Office:         | 16,769 SF                            |
| Ceiling height: | 28'                                  |
| Docks:          | 15 exterior docks (expandable to 22) |
| Drive-ins:      | 3 (12' x 14')                        |
| Power:          | 1,600a, 277/480v                     |
| Sprinklers:     | ESFR                                 |
| Auto Stalls:    | 116 (expandable)                     |