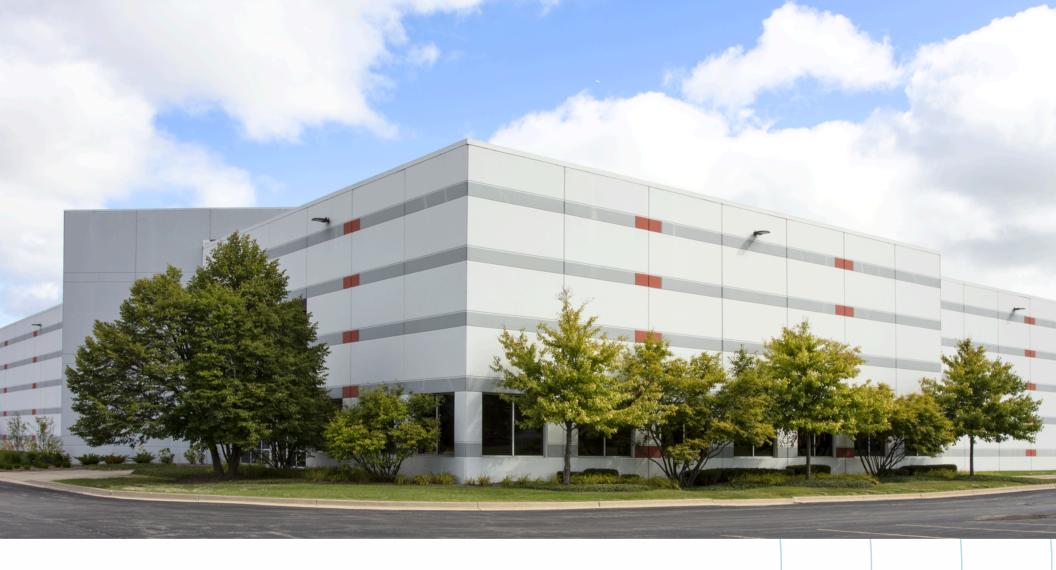

# For Lease

711 Fairview Drive | DeKalb, Illinois

## Highlights

- Property is located in Park 88, 565 acre business park
- Trailer parking available
- Minutes to downtown DeKalb amenities
- 1 1/2 miles from 4-way interchange at I-88 and Peace Road
- 4 miles to DeKalb Taylor Municipal Airport
- 15 miles from I-88 and I-39 interchange
- 17 miles from 1,200 acre Union Pacific Railroad Global III intermodal facility in Rochelle, Illinois