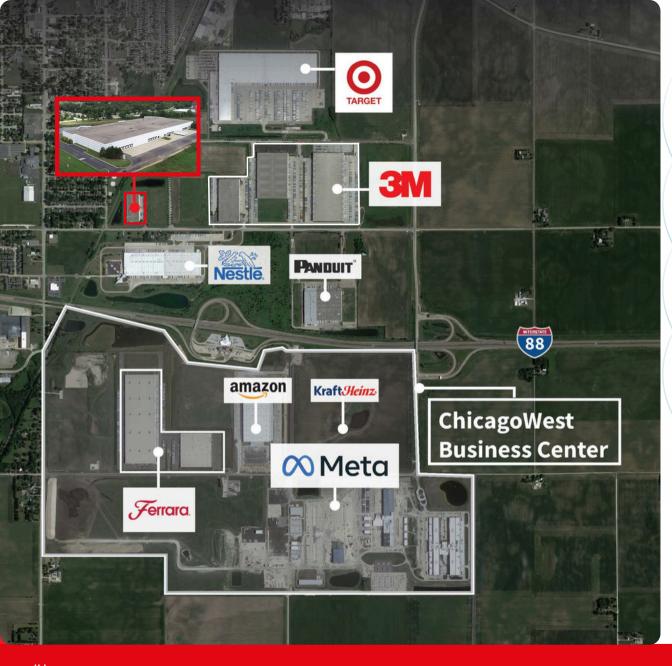

## Highlights

- Property is located in Park 88, 565 acre business park
- Trailer parking available
- Minutes to downtown DeKalb amenities
- 1 1/2 miles from 4-way interchange at I-88 and Peace Road
- 4 miles to DeKalb Taylor Municipal Airport
- 15 miles from I-88 and I-39 interchange
- 17 miles from 1,200 acre Union Pacific Railroad Global III intermodal facility in Rochelle, Illinois

Corporate Neighbors

**JLL** 