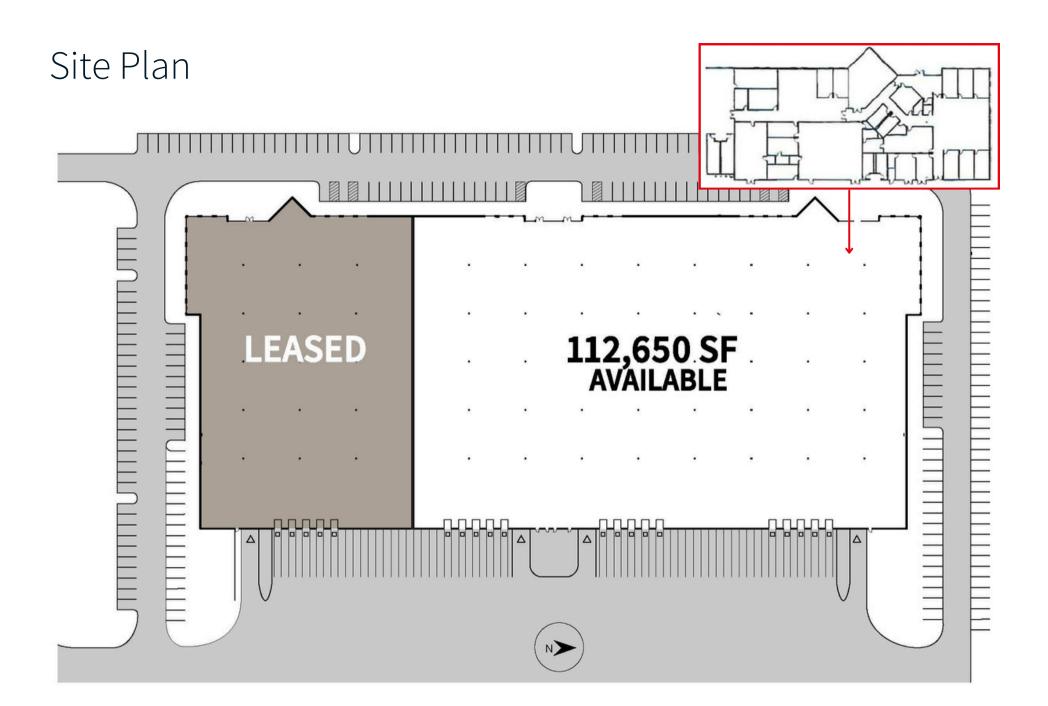

# **Specifications**

| Building:       | 161,542 SF                           |
|-----------------|--------------------------------------|
| Available:      | 112,650 SF                           |
| Office:         | 16,769 SF                            |
| Ceiling height: | 28'                                  |
| Docks:          | 15 exterior docks (expandable to 22) |
| Drive-ins:      | 3 (12' x 14')                        |
| Power:          | 1,600a, 277/480v                     |
| Sprinklers:     | ESFR                                 |
| Auto Stalls:    | 116 (expandable)                     |