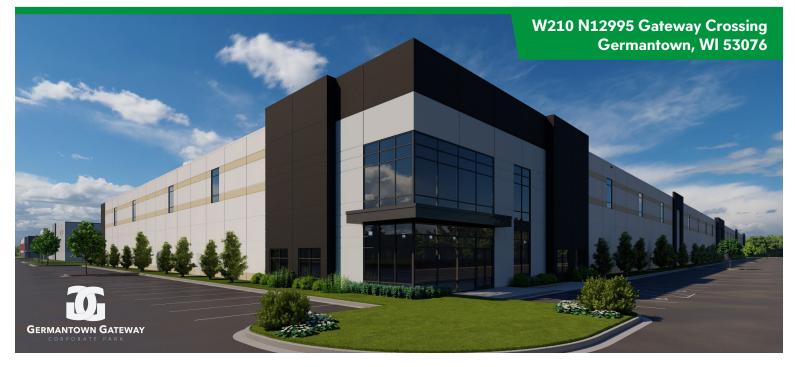

### ZILBER INDUSTRIAL 6

Germantown Gateway Corporate Park Germantown | Metro Milwaukee NW | I-41 Corridor

Zilber Industrial 6 is a functionally-designed, Class A speculative industrial facility, capable of accommodating a variety of manufacturing, distribution and e-commerce users.