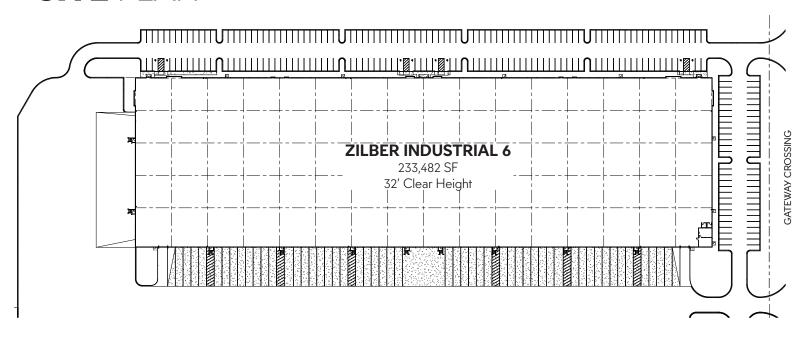

# **SITE PLAN**

### **BUILDING INFORMATION**

| Available Space | 233,482 SF (Divisible)                    |
|-----------------|-------------------------------------------|
| Building Size   | 233,482 SF                                |
| Office Space    | To Suit                                   |
| Clear Height    | 32'-0"                                    |
| Car Parking     | 240 Spaces (Expandable)                   |
| Trailer Parking | 30 Spaces (On-Building)                   |
| Loading         | 24 Docks (Expandable)<br>2 Drive-In Doors |
| Bay Size        | 50'-0" x 55'-6"<br>60'-0" Speed Bay       |
| Fire Protection | ESFR System                               |
| Power           | 3,000 Amps (Expandable)                   |
| Lighting        | High Bay LED Fixtures                     |
| Construction    | Pre-Cast Panel                            |