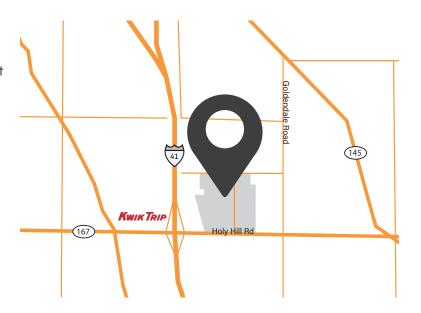

## **LOCATION MAP**

# TRAVEL TIMES

- 15 minutes to Zoo Interchange (I-94 & I-41)
- 20 minutes to Marquette Interchange (I-94 & I-43)
- 25 minutes to downtown Milwaukee
- 30 minutes to Milwaukee Mitchell International Airport