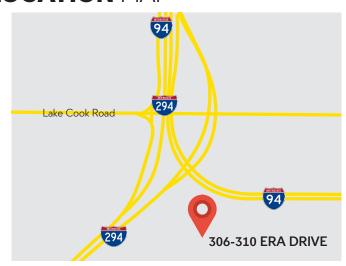

### **LOCATION MAP**

## **TRAVEL DISTANCES**

- 2 miles to full four-way interchange to I-90 and I-294
- 27 Miles to Downtown Chicago
- 27 Miles to IL WI border
- 15 Miles to Chicago O'Hare International Airport
- 2 Miles to Lake Cook Road Metra Station