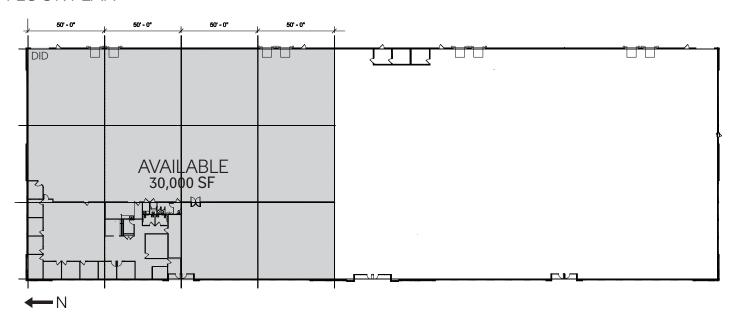

# **BUILDING INFORMATION**

| Available Space | 30,000 SF                                                 |
|-----------------|-----------------------------------------------------------|
| Building Size   | 68,700 SF                                                 |
| Office          | 5,000 SF                                                  |
| Clear Height    | 24'-0"                                                    |
| Car Parking     | 153 Spaces Total                                          |
| Loading         | 4 Docks<br>1 Drive-In Door<br>7 Additional Trailer Stalls |
| Bay Size        | 50'-0" x 50'-0" (Typical)                                 |
| Fire Protection | ESFR                                                      |
| Lighting        | Energy Efficient, High Bay<br>Fluorescent Fixtures (T-5)  |
| Construction    | Pre-Cast Panel                                            |

### FLOOR PLAN