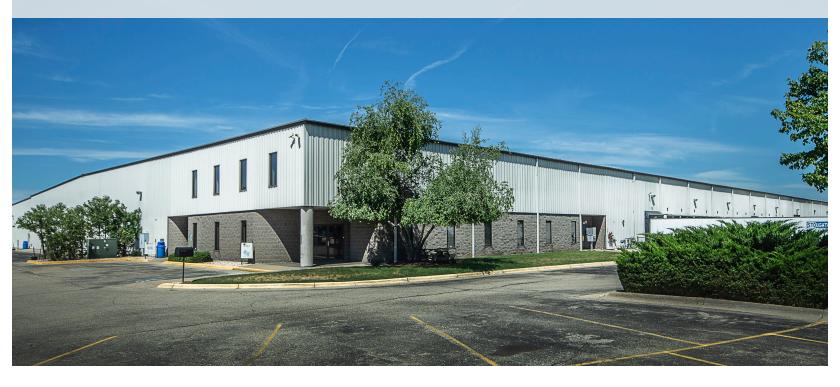

### 1500 LEE LANE

I-39/I-90 Corridor Beloit | Rock County | Wisconsin

# **BUILDING INFORMATION**

| Available       | Now                          |
|-----------------|------------------------------|
| Building Size   | 198,512 SF                   |
| Office Space    | 7,975 SF (2-Story)           |
| Clear Height    | 20'-24'                      |
| Car Parking     | 216 Spaces                   |
| Trailer Parking | 52 Spaces                    |
| Loading         | 45 Docks<br>2 Drive-In Doors |
| Bay Size        | 50'-0" x 50'-0"              |
| Fire Protection | Yes                          |
| Power           | 1,200 amp 480v, 600 amp 480v |
| Lighting        | LED                          |
| Construction    | Masonry/Metal Panel          |

# **AREA INFORMATION**

1500 Lee Lane offers premiere logistical advantages to industrial users in the market with immediate access to the I-90/I-39 and I-43 interchange. The facility features dedicated on-site trailer parking, ample loading and flexible floor plan for optimal operational efficiency.