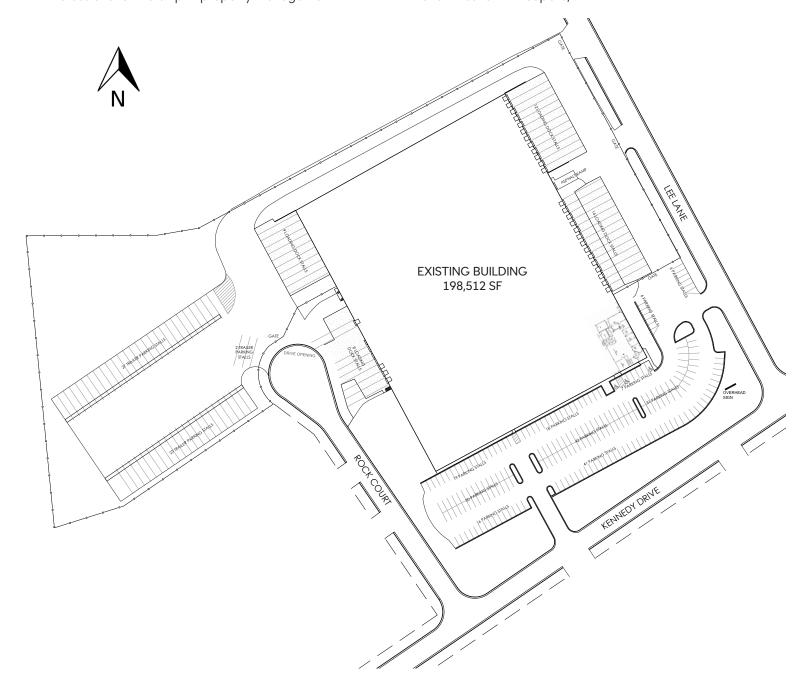

# **BUILDING INFORMATION**

| Available       | Now                          |
|-----------------|------------------------------|
| Building Size   | 198,512 SF                   |
| Office Space    | 7,975 SF (2-Story)           |
| Clear Height    | 20'-24'                      |
| Car Parking     | 216 Spaces                   |
| Trailer Parking | 52 Spaces                    |
| Loading         | 45 Docks<br>2 Drive-In Doors |
| Bay Size        | 50'-0" x 50'-0"              |
| Fire Protection | Yes                          |
| Power           | 1,200 amp 480v, 600 amp 480v |
| Lighting        | LED                          |
| Construction    | Masonry/Metal Panel          |